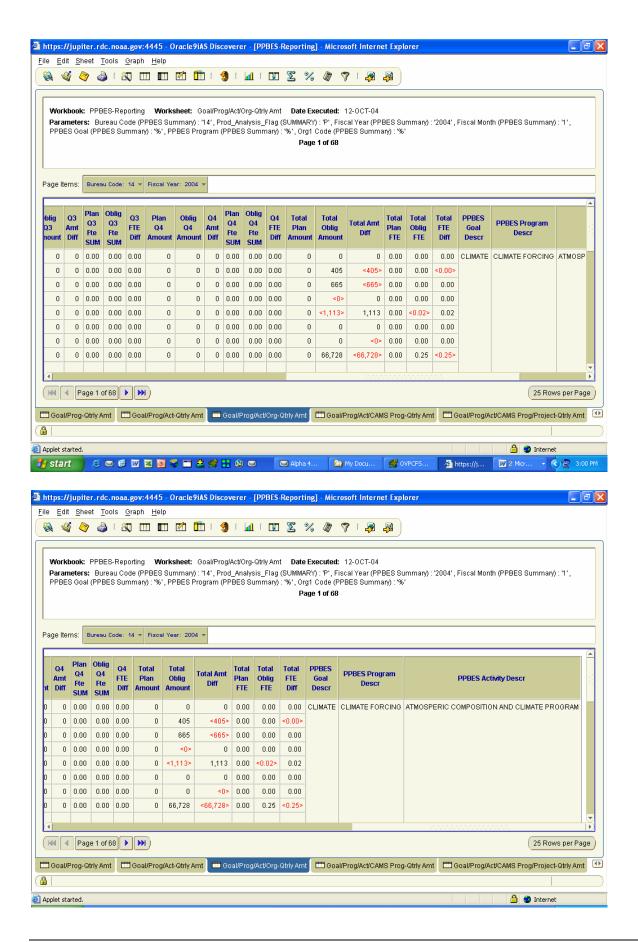

| Worksheet Name     | Worksheet Description                   | <b>Business Areas</b> | Parameters            |
|--------------------|-----------------------------------------|-----------------------|-----------------------|
| Goal/Prog/Act/Org- | Reports Plan versus Actual dollars and  | ✓ FMC                 | ✓ Bureau Code         |
| Qtrly Amt          | FTE data by quarter and for the Fiscal  |                       | ✓ Production/Analysis |
|                    | Year through the Fiscal Month selected. |                       | Flag                  |
|                    | Data is summarized at the PPBES         |                       | ✓ Fiscal Year         |
|                    | Goal/Program/Activity, Approp Group,    |                       | ✓ Fiscal Month        |
|                    | Fund Code, and Org1 Code level.         |                       | ✓ PPBES Goal Code (%) |
|                    |                                         |                       | ✓ PPBES Program Code  |
|                    | Page Items:                             |                       | (%)                   |
|                    | ✓ Bureau Code                           |                       | ✓ Org1 Code (%)       |
|                    | ✓ Fiscal Year                           |                       | 6()                   |
|                    | Detail Items:                           |                       |                       |
|                    | ✓ PPBES Goal Code                       |                       |                       |
|                    | ✓ PPBES Program Code                    |                       |                       |
|                    | ✓ PPBES Activity Code                   |                       |                       |
|                    | ✓ NDW Approp Group                      |                       |                       |
|                    | ✓ Fund Code                             |                       |                       |
|                    | ✓ Org1 Code                             |                       |                       |
|                    | For each quarter:                       |                       |                       |
|                    | ✓ Plan Qn Amount                        |                       |                       |
|                    | ✓ Oblic Qn Amount                       |                       |                       |
|                    | ✓ Qn Amt Diff                           |                       |                       |
|                    | ✓ Plan Qn FTE SUM                       |                       |                       |
|                    | ✓ Oblig Qn FTE SUM                      |                       |                       |
|                    | ✓ Qn FTE DIff                           |                       |                       |
|                    | ✓ Total Plan Amount                     |                       |                       |
|                    | ✓ Total Oblig Amount                    |                       |                       |
|                    | ✓ Total Amt Diff                        |                       |                       |
|                    | ✓ Total Plan FTE                        |                       |                       |
|                    | ✓ Total Oblig FTE                       |                       |                       |
|                    | ✓ Total FTE Diff                        |                       |                       |
|                    | ✓ PPBES Goal Descr                      |                       |                       |
|                    | ✓ PPBES Program Descr                   |                       |                       |
|                    | ✓ PPBES Activity Descr                  |                       |                       |
|                    | Totals:                                 |                       |                       |
|                    | ✓ PPBES Goal Code                       |                       |                       |
|                    | ✓ PPBES Program Code                    |                       |                       |
|                    | ✓ PPBES Activity Code                   |                       |                       |
|                    | ✓ NDW Approp Group                      |                       |                       |
|                    | ✓ Grand Total                           |                       |                       |

#### 1.6 Goal/Prog/Act/Org-Qtrly Amt