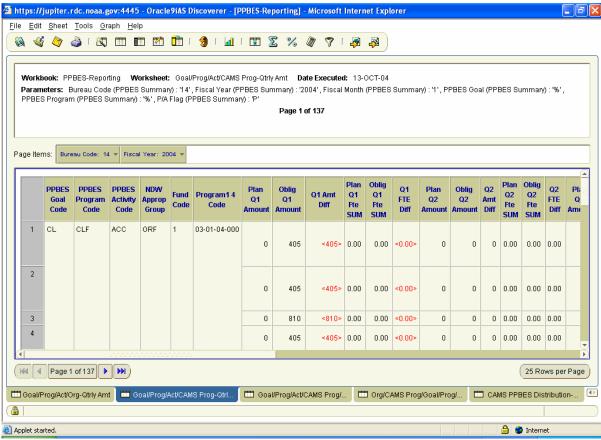

| <b>Worksheet Name</b> | Worksheet Description                   | <b>Business Areas</b> | <b>Parameters</b>     |
|-----------------------|-----------------------------------------|-----------------------|-----------------------|
| Goal/Prog/Act/CAMS    | Reports Plan versus Actual dollars and  | ✓ FMC                 | ✓ Bureau Code         |
| Prog-Qtrly Amt        | FTE data by quarter and for the Fiscal  |                       | ✓ Fiscal Year         |
| 3 <b>.</b> .          | Year through the Fiscal Month selected. |                       | ✓ Fiscal Month        |
|                       | Data is summarized at the PPBES         |                       | ✓ PPBES Goal Code (%) |
|                       | Goal/Program/Activity, Approp Group,    |                       | ✓ PPBES Program Code  |
|                       | Fund Code, and Program1 through         |                       | (%)                   |
|                       | Program4 Code level.                    |                       | ✓ Prod/Analysis Flag  |
|                       | Trogram Code level.                     |                       | 110d/111diysis 11dg   |
|                       | Page Items:                             |                       |                       |
|                       | ✓ Bureau Code                           |                       |                       |
|                       | ✓ Fiscal Year                           |                       |                       |
|                       | 110001 1001                             |                       |                       |
|                       | Detail Items:                           |                       |                       |
|                       | ✓ PPBES Goal Code                       |                       |                       |
|                       | ✓ PPBES Program Code                    |                       |                       |
|                       | ✓ PPBES Activity Code                   |                       |                       |
|                       | ✓ NDW Approp Group                      |                       |                       |
|                       | ✓ Fund Code                             |                       |                       |
|                       | ✓ Program1 4 Code                       |                       |                       |
|                       | Trogramm reduc                          |                       |                       |
|                       | For each quarter:                       |                       |                       |
|                       | ✓ Plan Qn Amount                        |                       |                       |
|                       | ✓ Oblic Qn Amount                       |                       |                       |
|                       | ✓ Qn Amt Diff                           |                       |                       |
|                       | ✓ Plan Qn FTE SUM                       |                       |                       |
|                       | ✓ Oblig Qn FTE SUM                      |                       |                       |
|                       | ✓ Qn FTE DIff                           |                       |                       |
|                       | QIIII                                   |                       |                       |
|                       | ✓ Total Plan Amount                     |                       |                       |
|                       | ✓ Total Oblig Amount                    |                       |                       |
|                       | ✓ Total Amt Diff                        |                       |                       |
|                       | ✓ Total Plan FTE                        |                       |                       |
|                       | ✓ Total Oblig FTE                       |                       |                       |
|                       | ✓ Total FTE Diff                        |                       |                       |
|                       | ✓ PPBES Goal Descr                      |                       |                       |
|                       | ✓ PPBES Program Descr                   |                       |                       |
|                       | ✓ PPBES Activity Descr                  |                       |                       |
|                       | ✓ Program3 Descr                        |                       |                       |
|                       |                                         |                       |                       |
|                       | ✓ Program4 Descr                        |                       |                       |
|                       | Totals:                                 |                       |                       |
|                       | ✓ PPBES Goal Code                       |                       |                       |
|                       |                                         |                       |                       |
|                       | 11225110814111 0040                     |                       |                       |
|                       | 1122511611119 5566                      |                       |                       |
|                       | ✓ NDW Approp Group                      |                       |                       |
|                       | ✓ Grand Total                           |                       |                       |

#### 1.7 Goal/Prog/Act/CAMS Prog-Qtrly Amt