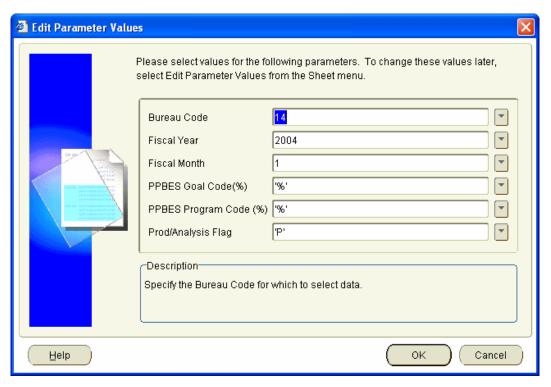

#### 1.4 Goal/Prog-Qtrly Amt

11/3/04

| Worksheet Name              | Worksheet Description                                                                                                                                                                                                                                                                | <b>Business Areas</b> | Parameters                                                                            |
|-----------------------------|--------------------------------------------------------------------------------------------------------------------------------------------------------------------------------------------------------------------------------------------------------------------------------------|-----------------------|---------------------------------------------------------------------------------------|
| Goal Definitions Not = 100% | Identifies any Program4/Project for which the total distribution for a specific Bureau, Fiscal Year, and Prod Analysis Flag combination does not = 100%.                                                                                                                             | ✓ FMC                 | ✓ None.                                                                               |
|                             | If all data is correct, this worksheet should show no results.  Page Items:  Bureau Code                                                                                                                                                                                             |                       |                                                                                       |
|                             | <ul> <li>▶ Bureau Code</li> <li>▶ Fund Code</li> <li>✓ Program1 Code through Program4         Code     </li> <li>✓ Project Code</li> <li>✓ Fiscal Year</li> <li>✓ Prod Analysis Flag</li> <li>✓ Percentage SUM</li> </ul>                                                            |                       |                                                                                       |
|                             | Totals: None.                                                                                                                                                                                                                                                                        |                       |                                                                                       |
| Goal/Prog-Qtrly Amt         | Reports Plan versus Actual dollars and FTE data by quarter and for the Fiscal Year through the Fiscal Month selected. Data is summarized at the PPBES Goal/Program, and Approp Group level.  Page Items:  Bureau Code Fiscal Year  Detail Items:  PPBES Goal Code PPBES Program Code | ✓ FMC                 | ✓ Bureau Code ✓ Fiscal Year ✓ Fiscal Month ✓ PPBES Goal Code (%) ✓ Prod/Analysis Flag |
|                             | ✓ NDW Approp Group  For each quarter: ✓ Plan Qn Amount ✓ Oblic Qn Amount ✓ Qn Amt Diff ✓ Plan Qn FTE SUM ✓ Oblig Qn FTE SUM ✓ Qn FTE DIff                                                                                                                                            |                       |                                                                                       |
|                             | <ul> <li>✓ Total Plan Amount</li> <li>✓ Total Oblig Amount</li> <li>✓ Total Amt Diff</li> <li>✓ Total Plan FTE</li> <li>✓ Total Oblig FTE</li> <li>✓ Total FTE Diff</li> <li>✓ PPBES Goal Descr</li> <li>✓ PPBES Program Descr</li> </ul>                                            |                       |                                                                                       |
|                             | Totals:  ✓ PPBES Goal Code  ✓ PPBES Program Code  ✓ Grand Total                                                                                                                                                                                                                      |                       |                                                                                       |