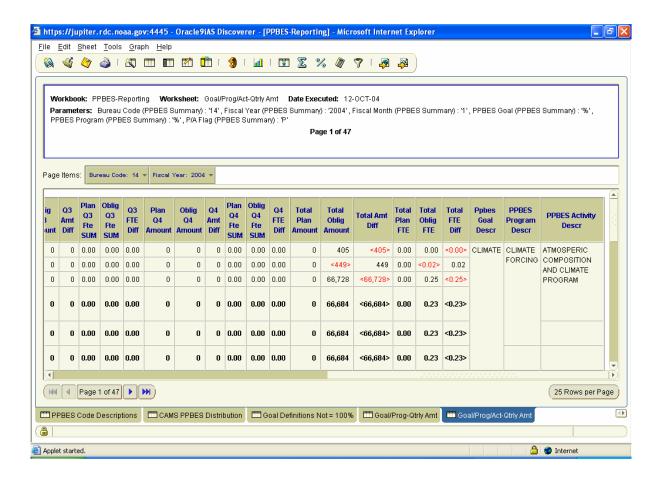

#### 1.5 Goal/Prog/Act-Qtrly Amt

| Worksheet Name      | Worksheet Description                    | <b>Business Areas</b> | <b>Parameters</b>     |
|---------------------|------------------------------------------|-----------------------|-----------------------|
| Goal/Prog/Act-Qtrly | Reports Plan versus Actual dollars and   | ✓ FMC                 | ✓ Bureau Code         |
| Amt                 | FTE data by quarter and for the Fiscal   |                       | ✓ Fiscal Year         |
|                     | Year through the Fiscal Month selected.  |                       | ✓ Fiscal Month        |
|                     | Data is summarized at the PPBES          |                       | ✓ PPBES Goal Code (%) |
|                     | Goal/Program/Activity, Approp Group,     |                       | ✓ PPBES Program Code  |
|                     | and Fund Code level.                     |                       | (%)                   |
|                     |                                          |                       | ✓ Prod/Analysis Flag  |
|                     | Page Items:                              |                       |                       |
|                     | ✓ Bureau Code                            |                       |                       |
|                     | ✓ Fiscal Year                            |                       |                       |
|                     | Detail Items:                            |                       |                       |
|                     | ✓ PPBES Goal Code                        |                       |                       |
|                     | ✓ PPBES Program Code                     |                       |                       |
|                     | ✓ PPBES Activity Code                    |                       |                       |
|                     | ✓ NDW Approp Group                       |                       |                       |
|                     | ✓ Fund Code                              |                       |                       |
|                     | For each quarter:                        |                       |                       |
|                     | ✓ Plan Qn Amount                         |                       |                       |
|                     | ✓ Oblic Qn Amount                        |                       |                       |
|                     | ✓ Qn Amt Diff                            |                       |                       |
|                     | ✓ Plan Qn FTE SUM                        |                       |                       |
|                     | ✓ Oblig Qn FTE SUM                       |                       |                       |
|                     | ✓ Qn FTE DIff                            |                       |                       |
|                     | ✓ Total Plan Amount                      |                       |                       |
|                     | ✓ Total Oblig Amount                     |                       |                       |
|                     | ✓ Total Amt Diff                         |                       |                       |
|                     | ✓ Total Plan FTE                         |                       |                       |
|                     | ✓ Total Oblig FTE                        |                       |                       |
|                     | ✓ Total FTE Diff                         |                       |                       |
|                     | ✓ PPBES Goal Descr                       |                       |                       |
|                     | ✓ PPBES Program Descr                    |                       |                       |
|                     | ✓ PPBES Activity Descr                   |                       |                       |
|                     | Totala                                   |                       |                       |
|                     | Totals: ✓ PPBES Goal Code                |                       |                       |
|                     |                                          |                       |                       |
|                     | 11225110814111 0000                      |                       |                       |
|                     | ✓ PPBES Activity Code ✓ NDW Approp Group |                       |                       |
|                     |                                          |                       |                       |
|                     | ✓ Grand Total                            |                       |                       |