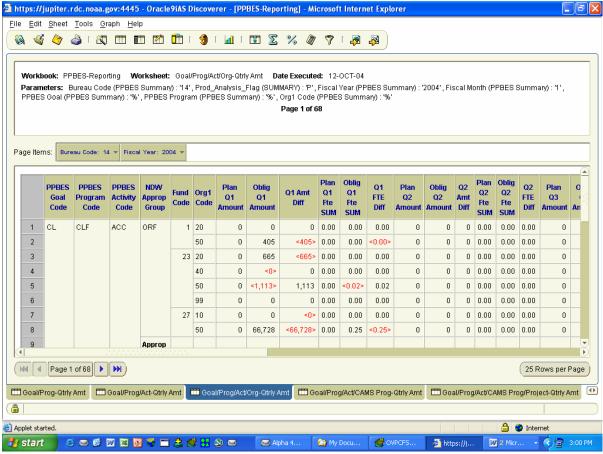

| Worksheet Name     | Worksheet Description                   | <b>Business Areas</b> | Parameters            |
|--------------------|-----------------------------------------|-----------------------|-----------------------|
| Goal/Prog/Act/Org- | Reports Plan versus Actual dollars and  | ✓ FMC                 | ✓ Bureau Code         |
| Qtrly Amt          | FTE data by quarter and for the Fiscal  |                       | ✓ Production/Analysis |
|                    | Year through the Fiscal Month selected. |                       | Flag                  |
|                    | Data is summarized at the PPBES         |                       | ✓ Fiscal Year         |
|                    | Goal/Program/Activity, Approp Group,    |                       | ✓ Fiscal Month        |
|                    | Fund Code, and Org1 Code level.         |                       | ✓ PPBES Goal Code (%) |
|                    |                                         |                       | ✓ PPBES Program Code  |
|                    | Page Items:                             |                       | (%)                   |
|                    | ✓ Bureau Code                           |                       | ✓ Org1 Code (%)       |
|                    | ✓ Fiscal Year                           |                       | 6()                   |
|                    | Detail Items:                           |                       |                       |
|                    | ✓ PPBES Goal Code                       |                       |                       |
|                    | ✓ PPBES Program Code                    |                       |                       |
|                    | ✓ PPBES Activity Code                   |                       |                       |
|                    | ✓ NDW Approp Group                      |                       |                       |
|                    | ✓ Fund Code                             |                       |                       |
|                    | ✓ Org1 Code                             |                       |                       |
|                    | For each quarter:                       |                       |                       |
|                    | ✓ Plan Qn Amount                        |                       |                       |
|                    | ✓ Oblic Qn Amount                       |                       |                       |
|                    | ✓ Qn Amt Diff                           |                       |                       |
|                    | ✓ Plan Qn FTE SUM                       |                       |                       |
|                    | ✓ Oblig Qn FTE SUM                      |                       |                       |
|                    | ✓ Qn FTE DIff                           |                       |                       |
|                    | ✓ Total Plan Amount                     |                       |                       |
|                    | ✓ Total Oblig Amount                    |                       |                       |
|                    | ✓ Total Amt Diff                        |                       |                       |
|                    | ✓ Total Plan FTE                        |                       |                       |
|                    | ✓ Total Oblig FTE                       |                       |                       |
|                    | ✓ Total FTE Diff                        |                       |                       |
|                    | ✓ PPBES Goal Descr                      |                       |                       |
|                    | ✓ PPBES Program Descr                   |                       |                       |
|                    | ✓ PPBES Activity Descr                  |                       |                       |
|                    | Totals:                                 |                       |                       |
|                    | ✓ PPBES Goal Code                       |                       |                       |
|                    | ✓ PPBES Program Code                    |                       |                       |
|                    | ✓ PPBES Activity Code                   |                       |                       |
|                    | ✓ NDW Approp Group                      |                       |                       |
|                    | ✓ Grand Total                           |                       |                       |

#### 1.6 Goal/Prog/Act/Org-Qtrly Amt