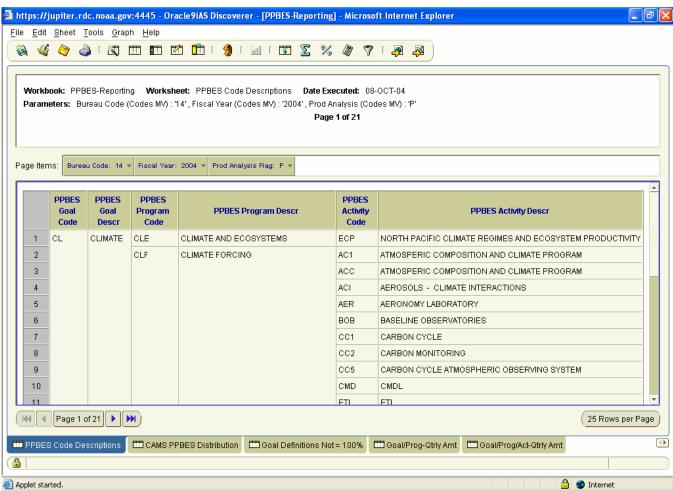

#### 1.1 PPBES Code Descriptions

| Worksheet Name | Worksheet Description                      | <b>Business Areas</b> | Parameters               |
|----------------|--------------------------------------------|-----------------------|--------------------------|
| PPBES Code     | Reflects the descriptions of active PPBES  | ✓ FMC                 | ✓ Bureau Code            |
| Descriptions   | Goal, Program, and Activity Codes.         |                       | ✓ Fiscal Year            |
| •              |                                            |                       | ✓ Production/Analysis    |
|                | Page Items:                                |                       | Code                     |
|                | ✓ Bureau Code                              |                       |                          |
|                | ✓ Fiscal Year                              |                       |                          |
|                | ✓ Prod Analysis Flag                       |                       |                          |
|                |                                            |                       |                          |
|                | Detail Items:                              |                       |                          |
|                | ✓ PPBES Goal Code                          |                       |                          |
|                | ✓ PPBES Goal Descr                         |                       |                          |
|                | ✓ PPBES Program Code                       |                       |                          |
|                | ✓ PPBES Program Descr                      |                       |                          |
|                | ✓ PPBES Activity Code                      |                       |                          |
|                | ✓ PPBES Activity Descr                     |                       |                          |
|                |                                            |                       |                          |
|                | Totals:                                    |                       |                          |
|                | ✓ None.                                    |                       |                          |
| CAMS PPBES     | Reflects the percentage distribution to be | ✓ FMC                 | ✓ Bureau Code(s)         |
| Distribution   | applied to the PPBES Goal structure        |                       | ✓ Fiscal Year(s)         |
|                | based on the Program4 or Project Code as   |                       | ✓ Production/Analysis    |
|                | applicable.                                |                       | Code                     |
|                |                                            |                       | ✓ NDW Appropriation      |
|                | Page Items:                                |                       | Group                    |
|                | ✓ Bureau Code                              |                       | ✓ Fund Code (%)          |
|                | ✓ Fiscal Year                              |                       | ✓ Program1 Code (%)      |
|                | ✓ Prod Analysis Flag                       |                       | ✓ Project Code (%)       |
|                |                                            |                       | ✓ Programs/Projects/Both |
|                | Detail Items:                              |                       |                          |
|                | ✓ NDW Appropriation Group                  |                       |                          |
|                | ✓ Fund Code                                |                       |                          |
|                | ✓ Program1 Code through Program4           |                       |                          |
|                | Code                                       |                       |                          |
|                | ✓ Project Code                             |                       |                          |
|                | ✓ PPBES Goal Code                          |                       |                          |
|                | ✓ PPBES Program Code                       |                       |                          |
|                | ✓ PPBES Activity Code                      |                       |                          |
|                | ✓ Percentage SUM                           |                       |                          |
|                | ✓ Notes                                    |                       |                          |
|                | Totals:                                    |                       |                          |
|                | Froject Code.                              |                       |                          |
|                | rioject Code.                              |                       |                          |