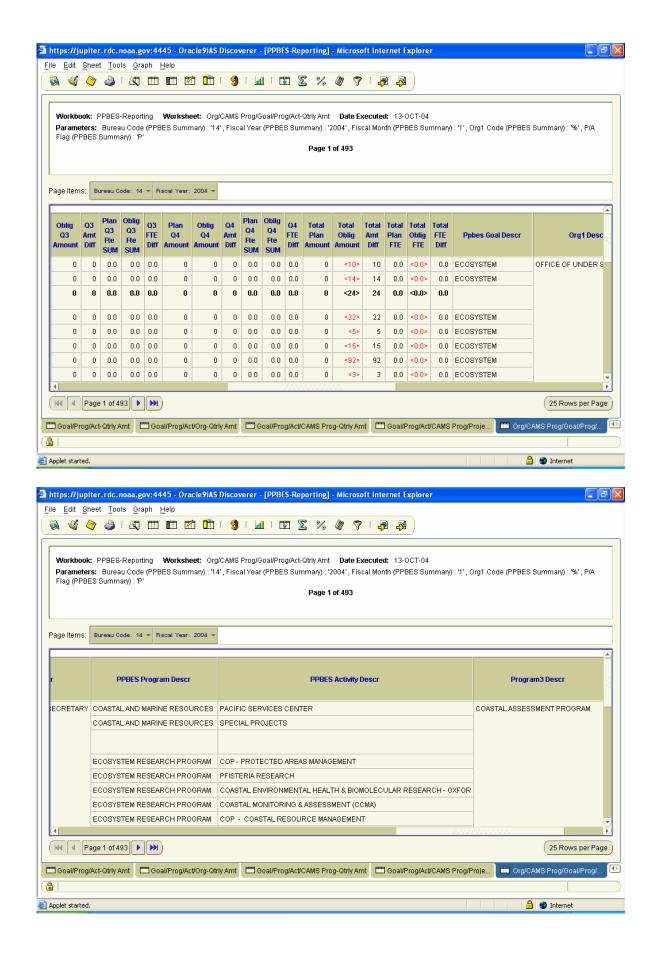

#### 1.9 Org/CAMS Prog/Goal/Prog/Act-Qtrly Amt

| <b>Worksheet Name</b> | Worksheet Description                   | <b>Business Areas</b> | <b>Parameters</b>    |
|-----------------------|-----------------------------------------|-----------------------|----------------------|
| Org/CAMS              | Reports Plan versus Actual dollars and  | ✓ FMC                 | ✓ Bureau Code        |
| Prog/Goal/Prog/Act-   | FTE data by quarter and for the Fiscal  |                       | ✓ Fiscal Year        |
| Qtrly Amt             | Year through the Fiscal Month selected. |                       | ✓ Fiscal Month       |
|                       | Data is summarized at the Org1 Code,    |                       | ✓ Org1 Code (%)      |
|                       | Program1 through Program4 Code,         |                       | ✓ Prod/Analysis Flag |
|                       | Approp Group, Fund Code, and PPBES      |                       |                      |
|                       | Goal/Program/Activity level.            |                       |                      |
|                       |                                         |                       |                      |
|                       | Page Items:                             |                       |                      |
|                       | ✓ Bureau Code                           |                       |                      |
|                       | ✓ Fiscal Year                           |                       |                      |
|                       | Tiour Tour                              |                       |                      |
|                       | Detail Items:                           |                       |                      |
|                       | ✓ Org1 Code                             |                       |                      |
|                       | ✓ Program1 4 Code                       |                       |                      |
|                       | ✓ NDW Approp Group                      |                       |                      |
|                       | ✓ Fund Code                             |                       |                      |
|                       | ✓ PPBES Goal Code                       |                       |                      |
|                       | ✓ PPBES Program Code                    |                       |                      |
|                       | ✓ PPBES Activity Code                   |                       |                      |
|                       | TIBES HEAVILY CODE                      |                       |                      |
|                       | For each quarter:                       |                       |                      |
|                       | ✓ Plan Qn Amount                        |                       |                      |
|                       | ✓ Oblic Qn Amount                       |                       |                      |
|                       | ✓ Qn Amt Diff                           |                       |                      |
|                       | ✓ Plan Qn FTE SUM                       |                       |                      |
|                       | ✓ Oblig Qn FTE SUM                      |                       |                      |
|                       | ✓ Qn FTE DIff                           |                       |                      |
|                       | QII I I DIII                            |                       |                      |
|                       | ✓ Total Plan Amount                     |                       |                      |
|                       | ✓ Total Oblig Amount                    |                       |                      |
|                       | ✓ Total Amt Diff                        |                       |                      |
|                       | ✓ Total Plan FTE                        |                       |                      |
|                       | ✓ Total Oblig FTE                       |                       |                      |
|                       | ✓ Total FTE Diff                        |                       |                      |
|                       | ✓ Org1 Descr                            |                       |                      |
|                       | ✓ PPBES Goal Descr                      |                       |                      |
|                       | ✓ PPBES Program Descr                   |                       |                      |
|                       | ✓ PPBES Activity Descr                  |                       |                      |
|                       | ✓ Program3 Descr                        |                       |                      |
|                       | ✓ Program4 Descr                        |                       |                      |
|                       | Trogram Peser                           |                       |                      |
|                       | Totals:                                 |                       |                      |
|                       | ✓ Org1 Code                             |                       |                      |
|                       | ✓ NDW Approp Group                      |                       |                      |
|                       | ✓ PPBES Goal Code                       |                       |                      |
|                       | ✓ PPBES Goal Code ✓ PPBES Program Code  |                       |                      |
|                       | ✓ Grand Total                           |                       |                      |
|                       | - Grand Total                           |                       |                      |