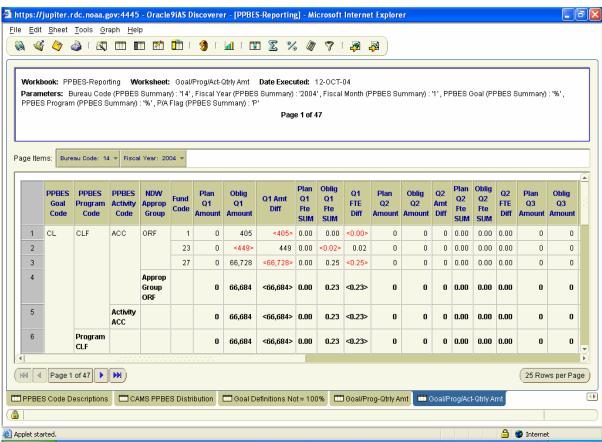

#### 1.5 Goal/Prog/Act-Qtrly Amt

| Worksheet Name      | Worksheet Description                    | <b>Business Areas</b> | <b>Parameters</b>     |
|---------------------|------------------------------------------|-----------------------|-----------------------|
| Goal/Prog/Act-Qtrly | Reports Plan versus Actual dollars and   | ✓ FMC                 | ✓ Bureau Code         |
| Amt                 | FTE data by quarter and for the Fiscal   |                       | ✓ Fiscal Year         |
|                     | Year through the Fiscal Month selected.  |                       | ✓ Fiscal Month        |
|                     | Data is summarized at the PPBES          |                       | ✓ PPBES Goal Code (%) |
|                     | Goal/Program/Activity, Approp Group,     |                       | ✓ PPBES Program Code  |
|                     | and Fund Code level.                     |                       | (%)                   |
|                     |                                          |                       | ✓ Prod/Analysis Flag  |
|                     | Page Items:                              |                       |                       |
|                     | ✓ Bureau Code                            |                       |                       |
|                     | ✓ Fiscal Year                            |                       |                       |
|                     | Detail Items:                            |                       |                       |
|                     | ✓ PPBES Goal Code                        |                       |                       |
|                     | ✓ PPBES Program Code                     |                       |                       |
|                     | ✓ PPBES Activity Code                    |                       |                       |
|                     | ✓ NDW Approp Group                       |                       |                       |
|                     | ✓ Fund Code                              |                       |                       |
|                     | For each quarter:                        |                       |                       |
|                     | ✓ Plan Qn Amount                         |                       |                       |
|                     | ✓ Oblic Qn Amount                        |                       |                       |
|                     | ✓ Qn Amt Diff                            |                       |                       |
|                     | ✓ Plan Qn FTE SUM                        |                       |                       |
|                     | ✓ Oblig Qn FTE SUM                       |                       |                       |
|                     | ✓ Qn FTE DIff                            |                       |                       |
|                     | ✓ Total Plan Amount                      |                       |                       |
|                     | ✓ Total Oblig Amount                     |                       |                       |
|                     | ✓ Total Amt Diff                         |                       |                       |
|                     | ✓ Total Plan FTE                         |                       |                       |
|                     | ✓ Total Oblig FTE                        |                       |                       |
|                     | ✓ Total FTE Diff                         |                       |                       |
|                     | ✓ PPBES Goal Descr                       |                       |                       |
|                     | ✓ PPBES Program Descr                    |                       |                       |
|                     | ✓ PPBES Activity Descr                   |                       |                       |
|                     | Totala                                   |                       |                       |
|                     | Totals: ✓ PPBES Goal Code                |                       |                       |
|                     |                                          |                       |                       |
|                     | 11225110814111 0000                      |                       |                       |
|                     | ✓ PPBES Activity Code ✓ NDW Approp Group |                       |                       |
|                     |                                          |                       |                       |
|                     | ✓ Grand Total                            |                       |                       |