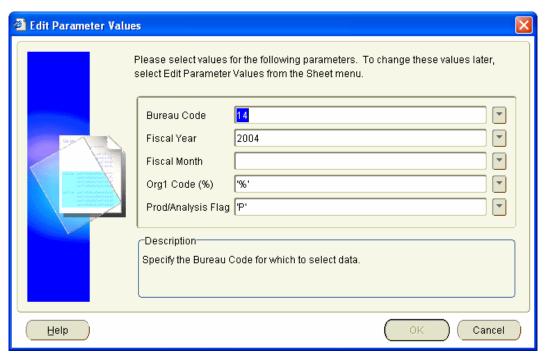

#### 1.9 Org/CAMS Prog/Goal/Prog/Act-Qtrly Amt

| <b>Worksheet Name</b> | Worksheet Description                   | <b>Business Areas</b> | <b>Parameters</b>    |
|-----------------------|-----------------------------------------|-----------------------|----------------------|
| Org/CAMS              | Reports Plan versus Actual dollars and  | ✓ FMC                 | ✓ Bureau Code        |
| Prog/Goal/Prog/Act-   | FTE data by quarter and for the Fiscal  |                       | ✓ Fiscal Year        |
| Qtrly Amt             | Year through the Fiscal Month selected. |                       | ✓ Fiscal Month       |
|                       | Data is summarized at the Org1 Code,    |                       | ✓ Org1 Code (%)      |
|                       | Program1 through Program4 Code,         |                       | ✓ Prod/Analysis Flag |
|                       | Approp Group, Fund Code, and PPBES      |                       |                      |
|                       | Goal/Program/Activity level.            |                       |                      |
|                       |                                         |                       |                      |
|                       | Page Items:                             |                       |                      |
|                       | ✓ Bureau Code                           |                       |                      |
|                       | ✓ Fiscal Year                           |                       |                      |
|                       | Tiour Tour                              |                       |                      |
|                       | Detail Items:                           |                       |                      |
|                       | ✓ Org1 Code                             |                       |                      |
|                       | ✓ Program1 4 Code                       |                       |                      |
|                       | ✓ NDW Approp Group                      |                       |                      |
|                       | ✓ Fund Code                             |                       |                      |
|                       | ✓ PPBES Goal Code                       |                       |                      |
|                       | ✓ PPBES Program Code                    |                       |                      |
|                       | ✓ PPBES Activity Code                   |                       |                      |
|                       | TIBES HEAVILY CODE                      |                       |                      |
|                       | For each quarter:                       |                       |                      |
|                       | ✓ Plan Qn Amount                        |                       |                      |
|                       | ✓ Oblic Qn Amount                       |                       |                      |
|                       | ✓ Qn Amt Diff                           |                       |                      |
|                       | ✓ Plan Qn FTE SUM                       |                       |                      |
|                       | ✓ Oblig Qn FTE SUM                      |                       |                      |
|                       | ✓ Qn FTE DIff                           |                       |                      |
|                       | QII I I DIII                            |                       |                      |
|                       | ✓ Total Plan Amount                     |                       |                      |
|                       | ✓ Total Oblig Amount                    |                       |                      |
|                       | ✓ Total Amt Diff                        |                       |                      |
|                       | ✓ Total Plan FTE                        |                       |                      |
|                       | ✓ Total Oblig FTE                       |                       |                      |
|                       | ✓ Total FTE Diff                        |                       |                      |
|                       | ✓ Org1 Descr                            |                       |                      |
|                       | ✓ PPBES Goal Descr                      |                       |                      |
|                       | ✓ PPBES Program Descr                   |                       |                      |
|                       | ✓ PPBES Activity Descr                  |                       |                      |
|                       | ✓ Program3 Descr                        |                       |                      |
|                       | ✓ Program4 Descr                        |                       |                      |
|                       | Trogram Peser                           |                       |                      |
|                       | Totals:                                 |                       |                      |
|                       | ✓ Org1 Code                             |                       |                      |
|                       | ✓ NDW Approp Group                      |                       |                      |
|                       | ✓ PPBES Goal Code                       |                       |                      |
|                       | ✓ PPBES Goal Code ✓ PPBES Program Code  |                       |                      |
|                       | ✓ Grand Total                           |                       |                      |
|                       | - Grand Total                           |                       |                      |