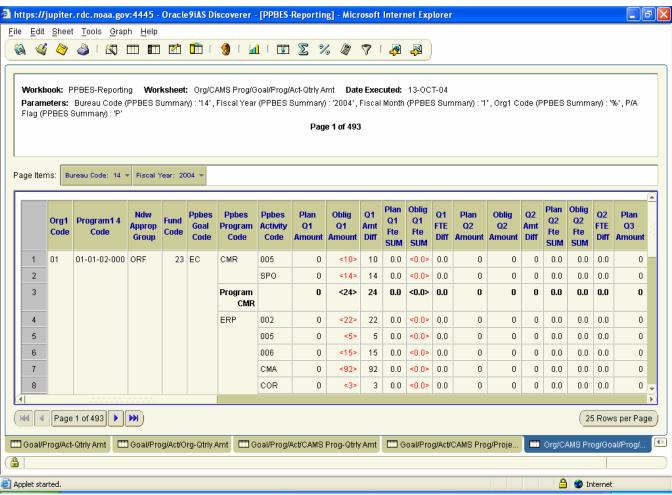

#### 1.9 Org/CAMS Prog/Goal/Prog/Act-Qtrly Amt

| <b>Worksheet Name</b> | Worksheet Description                   | <b>Business Areas</b> | <b>Parameters</b>    |
|-----------------------|-----------------------------------------|-----------------------|----------------------|
| Org/CAMS              | Reports Plan versus Actual dollars and  | ✓ FMC                 | ✓ Bureau Code        |
| Prog/Goal/Prog/Act-   | FTE data by quarter and for the Fiscal  |                       | ✓ Fiscal Year        |
| Qtrly Amt             | Year through the Fiscal Month selected. |                       | ✓ Fiscal Month       |
|                       | Data is summarized at the Org1 Code,    |                       | ✓ Org1 Code (%)      |
|                       | Program1 through Program4 Code,         |                       | ✓ Prod/Analysis Flag |
|                       | Approp Group, Fund Code, and PPBES      |                       |                      |
|                       | Goal/Program/Activity level.            |                       |                      |
|                       |                                         |                       |                      |
|                       | Page Items:                             |                       |                      |
|                       | ✓ Bureau Code                           |                       |                      |
|                       | ✓ Fiscal Year                           |                       |                      |
|                       | Tiour Tour                              |                       |                      |
|                       | Detail Items:                           |                       |                      |
|                       | ✓ Org1 Code                             |                       |                      |
|                       | ✓ Program1 4 Code                       |                       |                      |
|                       | ✓ NDW Approp Group                      |                       |                      |
|                       | ✓ Fund Code                             |                       |                      |
|                       | ✓ PPBES Goal Code                       |                       |                      |
|                       | ✓ PPBES Program Code                    |                       |                      |
|                       | ✓ PPBES Activity Code                   |                       |                      |
|                       | TIBES HEAVILY CODE                      |                       |                      |
|                       | For each quarter:                       |                       |                      |
|                       | ✓ Plan Qn Amount                        |                       |                      |
|                       | ✓ Oblic Qn Amount                       |                       |                      |
|                       | ✓ Qn Amt Diff                           |                       |                      |
|                       | ✓ Plan Qn FTE SUM                       |                       |                      |
|                       | ✓ Oblig Qn FTE SUM                      |                       |                      |
|                       | ✓ Qn FTE DIff                           |                       |                      |
|                       | QII I I DIII                            |                       |                      |
|                       | ✓ Total Plan Amount                     |                       |                      |
|                       | ✓ Total Oblig Amount                    |                       |                      |
|                       | ✓ Total Amt Diff                        |                       |                      |
|                       | ✓ Total Plan FTE                        |                       |                      |
|                       | ✓ Total Oblig FTE                       |                       |                      |
|                       | ✓ Total FTE Diff                        |                       |                      |
|                       | ✓ Org1 Descr                            |                       |                      |
|                       | ✓ PPBES Goal Descr                      |                       |                      |
|                       | ✓ PPBES Program Descr                   |                       |                      |
|                       | ✓ PPBES Activity Descr                  |                       |                      |
|                       | ✓ Program3 Descr                        |                       |                      |
|                       | ✓ Program4 Descr                        |                       |                      |
|                       | Trogram Peser                           |                       |                      |
|                       | Totals:                                 |                       |                      |
|                       | ✓ Org1 Code                             |                       |                      |
|                       | ✓ NDW Approp Group                      |                       |                      |
|                       | ✓ PPBES Goal Code                       |                       |                      |
|                       | ✓ PPBES Goal Code ✓ PPBES Program Code  |                       |                      |
|                       | ✓ Grand Total                           |                       |                      |
|                       | - Grand Total                           |                       |                      |