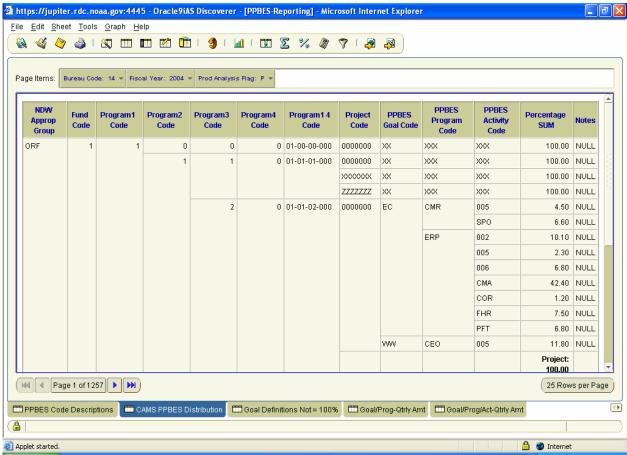

#### 1.2 CAMS PPBES Distribution

| Worksheet Name | Worksheet Description                      | <b>Business Areas</b> | Parameters               |
|----------------|--------------------------------------------|-----------------------|--------------------------|
| PPBES Code     | Reflects the descriptions of active PPBES  | ✓ FMC                 | ✓ Bureau Code            |
| Descriptions   | Goal, Program, and Activity Codes.         |                       | ✓ Fiscal Year            |
| •              |                                            |                       | ✓ Production/Analysis    |
|                | Page Items:                                |                       | Code                     |
|                | ✓ Bureau Code                              |                       |                          |
|                | ✓ Fiscal Year                              |                       |                          |
|                | ✓ Prod Analysis Flag                       |                       |                          |
|                |                                            |                       |                          |
|                | Detail Items:                              |                       |                          |
|                | ✓ PPBES Goal Code                          |                       |                          |
|                | ✓ PPBES Goal Descr                         |                       |                          |
|                | ✓ PPBES Program Code                       |                       |                          |
|                | ✓ PPBES Program Descr                      |                       |                          |
|                | ✓ PPBES Activity Code                      |                       |                          |
|                | ✓ PPBES Activity Descr                     |                       |                          |
|                |                                            |                       |                          |
|                | Totals:                                    |                       |                          |
|                | ✓ None.                                    |                       |                          |
| CAMS PPBES     | Reflects the percentage distribution to be | ✓ FMC                 | ✓ Bureau Code(s)         |
| Distribution   | applied to the PPBES Goal structure        |                       | ✓ Fiscal Year(s)         |
|                | based on the Program4 or Project Code as   |                       | ✓ Production/Analysis    |
|                | applicable.                                |                       | Code                     |
|                |                                            |                       | ✓ NDW Appropriation      |
|                | Page Items:                                |                       | Group                    |
|                | ✓ Bureau Code                              |                       | ✓ Fund Code (%)          |
|                | ✓ Fiscal Year                              |                       | ✓ Program1 Code (%)      |
|                | ✓ Prod Analysis Flag                       |                       | ✓ Project Code (%)       |
|                |                                            |                       | ✓ Programs/Projects/Both |
|                | Detail Items:                              |                       |                          |
|                | ✓ NDW Appropriation Group                  |                       |                          |
|                | ✓ Fund Code                                |                       |                          |
|                | ✓ Program1 Code through Program4           |                       |                          |
|                | Code                                       |                       |                          |
|                | ✓ Project Code                             |                       |                          |
|                | ✓ PPBES Goal Code                          |                       |                          |
|                | ✓ PPBES Program Code                       |                       |                          |
|                | ✓ PPBES Activity Code                      |                       |                          |
|                | ✓ Percentage SUM                           |                       |                          |
|                | ✓ Notes                                    |                       |                          |
|                | Totals:                                    |                       |                          |
|                | Froject Code.                              |                       |                          |
|                | rioject Code.                              |                       |                          |