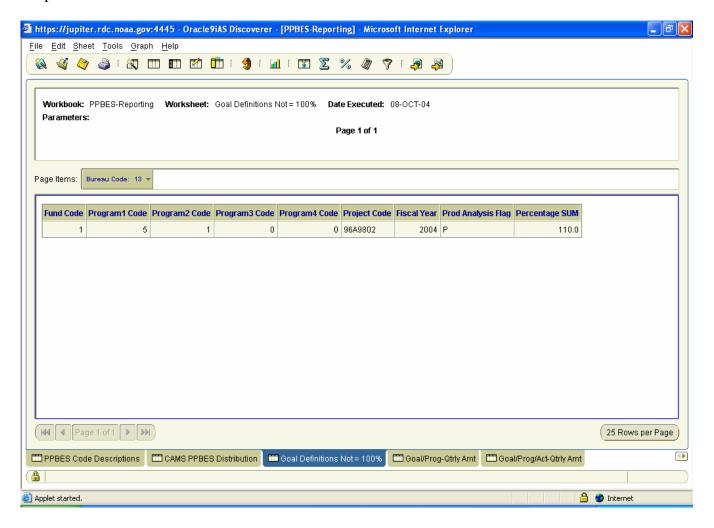

Org1 Code                             |                       |                      |
|                       | ✓ NDW Approp Group                      |                       |                      |
|                       | ✓ PPBES Goal Code                       |                       |                      |
|                       | ✓ PPBES Goal Code ✓ PPBES Program Code  |                       |                      |
|                       | ✓ Grand Total                           |                       |                      |
|                       | - Grand Total                           |                       |                      |

#### 1.1 PPBES Code Descriptions





#### 1.2 CAMS PPBES Distribution





#### 1.3 Goal Definitions Not = 100%

No parameter screen.



#### 1.4 Goal/Prog-Qtrly Amt







#### 1.5 Goal/Prog/Act-Qtrly Amt







#### 1.6 Goal/Prog/Act/Org-Qtrly Amt







#### 1.7 Goal/Prog/Act/CAMS Prog-Qtrly Amt







#### 1.8 Goal/Prog/Act/CAMS Prog/Project-Qtrly Amt







#### 1.9 Org/CAMS Prog/Goal/Prog/Act-Qtrly Amt