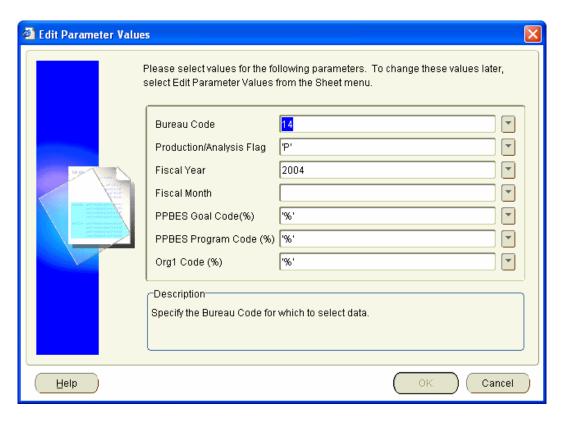

#### 1.6 Goal/Prog/Act/Org-Qtrly Amt

| Worksheet Name     | Worksheet Description                   | <b>Business Areas</b> | Parameters            |
|--------------------|-----------------------------------------|-----------------------|-----------------------|
| Goal/Prog/Act/Org- | Reports Plan versus Actual dollars and  | ✓ FMC                 | ✓ Bureau Code         |
| Qtrly Amt          | FTE data by quarter and for the Fiscal  |                       | ✓ Production/Analysis |
|                    | Year through the Fiscal Month selected. |                       | Flag                  |
|                    | Data is summarized at the PPBES         |                       | ✓ Fiscal Year         |
|                    | Goal/Program/Activity, Approp Group,    |                       | ✓ Fiscal Month        |
|                    | Fund Code, and Org1 Code level.         |                       | ✓ PPBES Goal Code (%) |
|                    |                                         |                       | ✓ PPBES Program Code  |
|                    | Page Items:                             |                       | (%)                   |
|                    | ✓ Bureau Code                           |                       | ✓ Org1 Code (%)       |
|                    | ✓ Fiscal Year                           |                       | 6()                   |
|                    | Detail Items:                           |                       |                       |
|                    | ✓ PPBES Goal Code                       |                       |                       |
|                    | ✓ PPBES Program Code                    |                       |                       |
|                    | ✓ PPBES Activity Code                   |                       |                       |
|                    | ✓ NDW Approp Group                      |                       |                       |
|                    | ✓ Fund Code                             |                       |                       |
|                    | ✓ Org1 Code                             |                       |                       |
|                    | For each quarter:                       |                       |                       |
|                    | ✓ Plan Qn Amount                        |                       |                       |
|                    | ✓ Oblic Qn Amount                       |                       |                       |
|                    | ✓ Qn Amt Diff                           |                       |                       |
|                    | ✓ Plan Qn FTE SUM                       |                       |                       |
|                    | ✓ Oblig Qn FTE SUM                      |                       |                       |
|                    | ✓ Qn FTE DIff                           |                       |                       |
|                    | ✓ Total Plan Amount                     |                       |                       |
|                    | ✓ Total Oblig Amount                    |                       |                       |
|                    | ✓ Total Amt Diff                        |                       |                       |
|                    | ✓ Total Plan FTE                        |                       |                       |
|                    | ✓ Total Oblig FTE                       |                       |                       |
|                    | ✓ Total FTE Diff                        |                       |                       |
|                    | ✓ PPBES Goal Descr                      |                       |                       |
|                    | ✓ PPBES Program Descr                   |                       |                       |
|                    | ✓ PPBES Activity Descr                  |                       |                       |
|                    | Totals:                                 |                       |                       |
|                    | ✓ PPBES Goal Code                       |                       |                       |
|                    | ✓ PPBES Program Code                    |                       |                       |
|                    | ✓ PPBES Activity Code                   |                       |                       |
|                    | ✓ NDW Approp Group                      |                       |                       |
|                    | ✓ Grand Total                           |                       |                       |