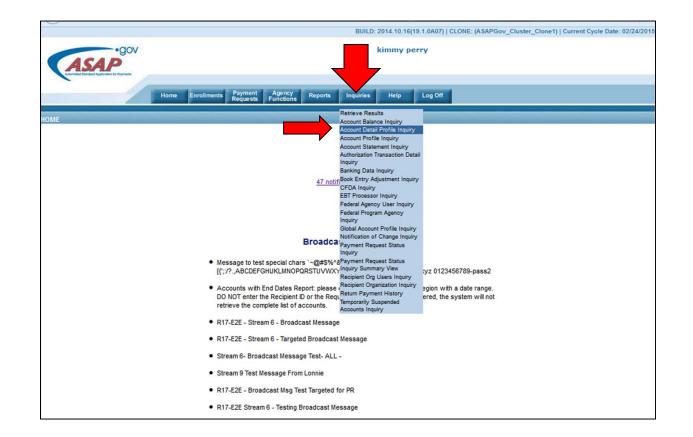

# ASAP.gov Payment Request Screens

**New Inquiry** 

Go to the Inquiries Tab and Select the "Account Detail Profile Inquiry" menu option