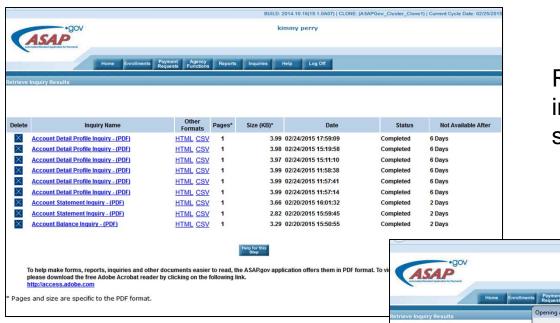

#### **Inquiry Results**

Review the list of available inquiry results and make a selection

kimmy perry

BUILD: 2014.10.16(19.1.0A07) | CLONE: (ASAPGov\_Cluster\_Clone1) | Current Cycle Date: 02/25/20

Select "Open" for the results and click "OK"