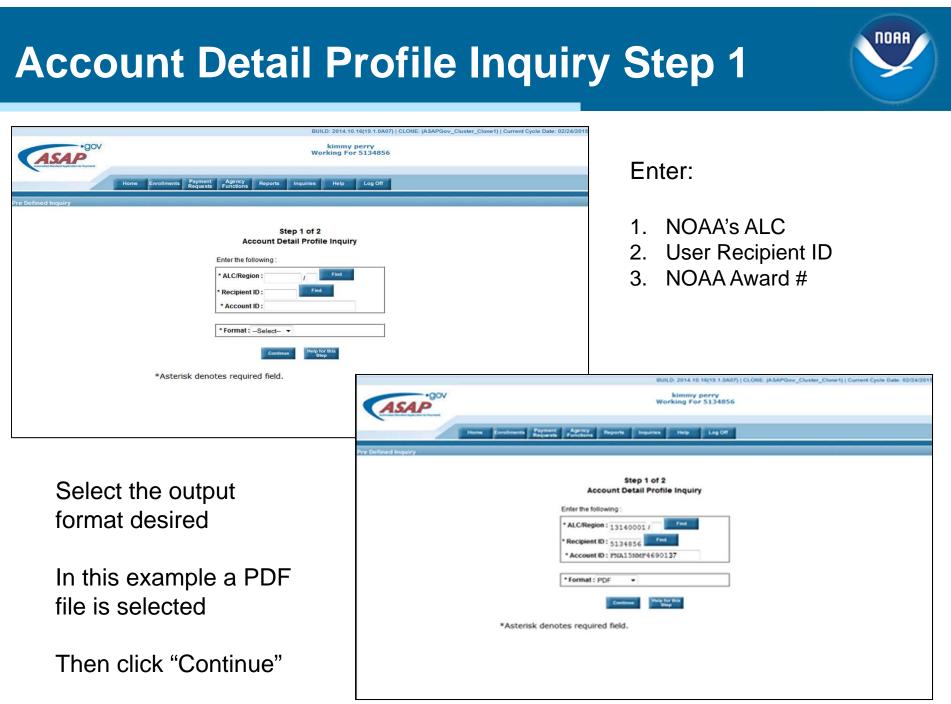

# ASAP.gov Payment Request Screens

**New Inquiry** 

Go to the Inquiries Tab and Select the "Account Detail Profile Inquiry" menu option