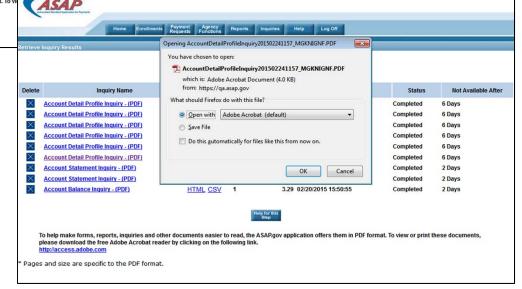

#### **Inquiry Results**

Review the list of available inquiry results and make a selection

kimmy perry

BUILD: 2014.10.16(19.1.0A07) | CLONE: (ASAPGov\_Cluster\_Clone1) | Current Cycle Date: 02/25/20

Select "Open" for the results and click "OK"