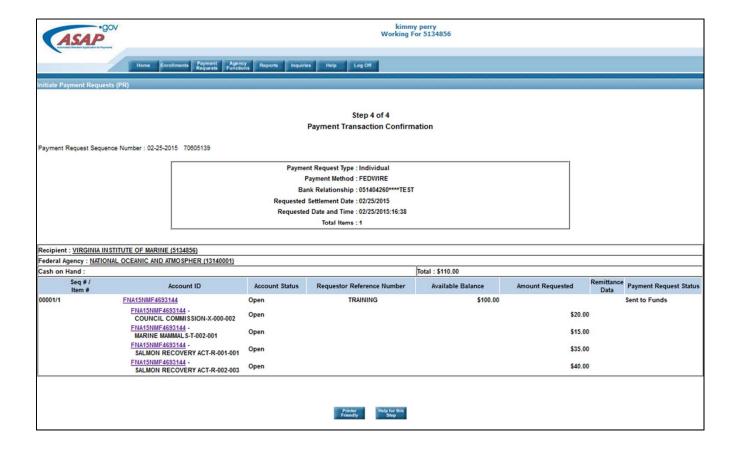

# ASAP Payment Transaction Confirmation

| Payment R  | equest Sequence  | e Number : | 02-25-2015 7060 | 05139             |       |             |            |           |               |
|------------|------------------|------------|-----------------|-------------------|-------|-------------|------------|-----------|---------------|
|            |                  |            |                 | Request Type :    |       |             |            |           |               |
|            |                  |            |                 | ayment Method :   |       |             |            |           |               |
|            |                  |            |                 | nk Relationship : |       |             |            |           |               |
|            |                  |            |                 | ettlement Date :  |       |             |            |           |               |
|            |                  |            | Requested       | Date and Time :   |       | /2015:16:38 |            |           |               |
|            |                  |            |                 | Total Items :     | 1     |             |            |           |               |
| Recipien   | t : VIRGINIA     | INSTITU    | TE OF MARI      | NE (5134856)      |       |             |            |           |               |
|            |                  | TIONAL     | DCEANIC AN      | ID ATMOSPH        |       |             |            |           |               |
| Cash On    | Hand :           |            |                 | Total :\$1        | 10.00 |             |            |           |               |
| Seq #/     | Account ID       | Account    | Request         | Available         | 9     | Remittance  | Remittance | Amount    | Payment       |
| Item #     |                  | Status     | Reference       | Balance           |       | Code        | Amount     | Requested | Request       |
|            |                  |            | Number          |                   |       |             |            |           | Status        |
| 00001/1    | FNA15NMF46       | Open       | TRAINING        | \$1               | 00.00 |             |            |           | Sent to Funds |
|            | 93144            |            |                 |                   |       |             |            |           |               |
|            | FNA15NMF46       | Open       |                 |                   |       |             |            | \$20.00   |               |
|            | 93144-           |            |                 |                   |       |             |            |           |               |
|            | COUNCIL          |            |                 |                   |       |             |            |           |               |
|            | COMMISSION       |            |                 |                   |       |             |            |           |               |
| . <u> </u> | -X-000-002       | -          |                 |                   |       |             |            |           |               |
|            | FNA15NMF46       | Open       |                 |                   |       |             |            | \$15.00   |               |
|            | 93144-<br>MARINE |            |                 |                   |       |             |            |           |               |
|            | MAMMALS-T-       |            |                 |                   |       |             |            |           |               |
|            | 002-001          |            |                 |                   |       |             |            |           |               |
|            | FNA15NMF46       | Open       |                 |                   |       |             |            | \$35.00   |               |
|            | 93144-           |            |                 |                   |       |             |            |           |               |
|            | SALMON           |            |                 |                   |       |             |            |           |               |
|            | RECOVERY         |            |                 |                   |       |             |            |           |               |
|            | ACT-R-001-       |            |                 |                   |       |             |            |           |               |
|            | 001              |            |                 |                   |       |             |            |           |               |
|            | FNA15NMF46       | Open       |                 |                   |       |             |            | \$40.00   |               |
|            | 93144-           | 10         |                 |                   |       |             |            |           |               |
|            | SALMON           |            |                 |                   |       |             |            |           |               |
|            | RECOVERY         |            |                 |                   |       |             |            |           |               |
|            | ACT-R-002-       |            |                 |                   |       |             |            |           |               |