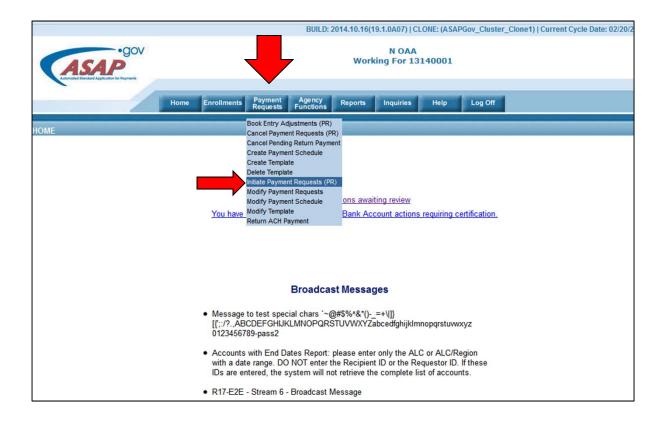

#### No change

Go to the Payment Requests Tab and Select the Initiate Payment Request (PR) menu option

| BUILD: 2014.10.16(19.1.0A07)   CLONE: (ASAPGov_Cluster_Clone1)   Current Cycle Date:  GOV  N OAA  ASAP                                               | 02/20/2015                                                                                                                                                                                            |
|------------------------------------------------------------------------------------------------------------------------------------------------------|-------------------------------------------------------------------------------------------------------------------------------------------------------------------------------------------------------|
| Home Enrollments Payment Agency Reports Inquiries Help Log Off                                                                                       | No Change                                                                                                                                                                                             |
| Payment Requests (PR)  Step 1 of 4 (Continued) Retrieve Accounts  Enter one or more of the following  Recipient ID : 5134856 ALC / Region : 13140001 | Enter Account ID (NOAA Award #                                                                                                                                                                        |
| Continue<br>Help for this<br>Step<br>Initiate Payment Requests (PR)                                                                                  | kimmy perry<br>Working For 5134856<br>rrollments Payment Agency Reports Inquiries Help Log Off                                                                                                        |
|                                                                                                                                                      | Step 1 of 4 (Continued)<br>Retrieve Accounts<br>e or more of the following<br>Recipient ID : 5134856<br>ALC / Region : 13140001<br>Account ID (or partial) : Fna15nmf4693144<br>Help for this<br>Step |