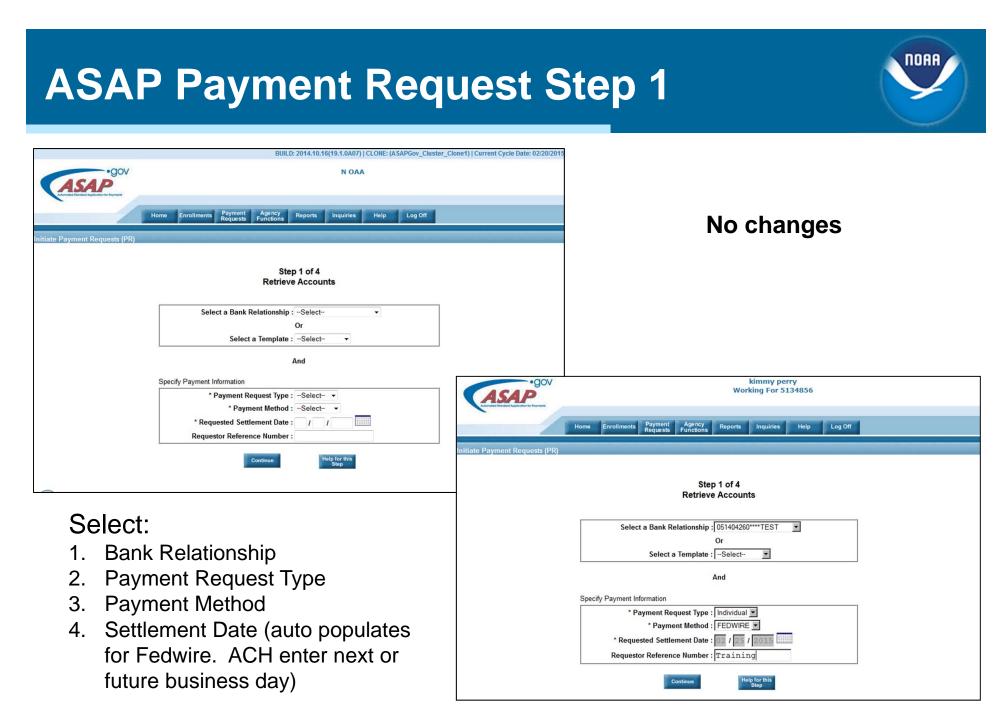

#### No change

Go to the Payment Requests Tab and Select the Initiate Payment Request (PR) menu option

| BUILD: 2014.10.16(19.1.0A07)   CLONE: (ASAPGov_Cluster_Clone1)   Current Cycle Date:  GOV  N OAA  ASAP                                               | 02/20/2015                                                                                                                                                                                            |
|------------------------------------------------------------------------------------------------------------------------------------------------------|-------------------------------------------------------------------------------------------------------------------------------------------------------------------------------------------------------|
| Home Enrollments Payment Agency Reports Inquiries Help Log Off                                                                                       | No Change                                                                                                                                                                                             |
| Payment Requests (PR)  Step 1 of 4 (Continued) Retrieve Accounts  Enter one or more of the following  Recipient ID : 5134856 ALC / Region : 13140001 | Enter Account ID (NOAA Award #                                                                                                                                                                        |
| Continue<br>Help for this<br>Step<br>Initiate Payment Requests (PR)                                                                                  | kimmy perry<br>Working For 5134856<br>rrollments Payment Agency Reports Inquiries Help Log Off                                                                                                        |
|                                                                                                                                                      | Step 1 of 4 (Continued)<br>Retrieve Accounts<br>e or more of the following<br>Recipient ID : 5134856<br>ALC / Region : 13140001<br>Account ID (or partial) : Fna15nmf4693144<br>Help for this<br>Step |