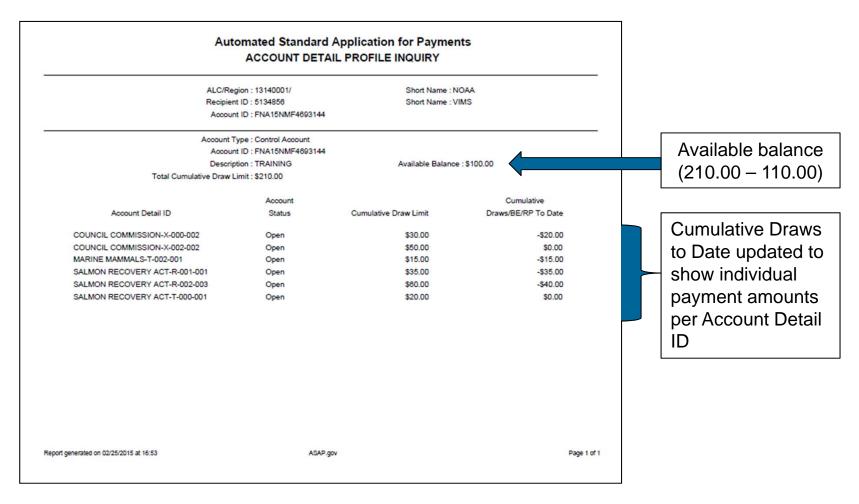

## **Account Detail Profile Inquiry Results**

| Recipien                      | gion : 13140001/<br>t ID : 5134856<br>t ID : FNA15NMF4093144 | Short Name : N<br>Short Name : V |                     |
|-------------------------------|--------------------------------------------------------------|----------------------------------|---------------------|
| Account T                     | ype : Control Account                                        |                                  |                     |
|                               | t ID ; FNA15NMF4693144                                       |                                  |                     |
|                               | tion : NOAAGRANTNMFS                                         | Available Balance                | 9:\$210.00          |
| Total Cumulative Draw L       | .mit : \$210.00                                              |                                  |                     |
|                               | Account                                                      |                                  | Cumulative          |
| Account Detail ID             | Status                                                       | Cumulative Draw Limit            | Draws/BE/RP To Date |
| COUNCIL COMMISSION-X-000-002  | Open                                                         | \$30.00                          | \$0.00              |
| COUNCIL COMMISSION-X-002-002  | Open                                                         | \$50.00                          | \$0.00              |
| MARINE MAMMALS-T-002-001      | Open                                                         | \$15.00                          | \$0.00              |
| SALMON RECOVERY ACT-R-001-001 | Open                                                         | \$35.00                          | \$0.00              |
| SALMON RECOVERY ACT-R-002-003 | Open                                                         | \$60.00                          | \$0.00              |
| SALMON RECOVERY ACT-T-000-001 | Open                                                         | \$20.00                          | \$0.00              |
|                               |                                                              |                                  |                     |
|                               |                                                              |                                  |                     |

Award Sample 3

NOAA