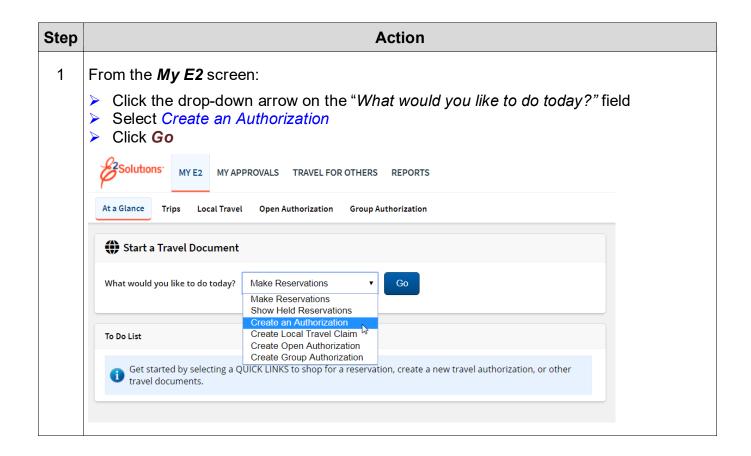

## Shelter In Place (SIP) - Ship Travel

Objectives:

- Create a Basic Travel Authorization (TA)
- Navigate each step of the TA
- Understand the steps when you combine Multiple Locations

Instructions: Execute the following steps: