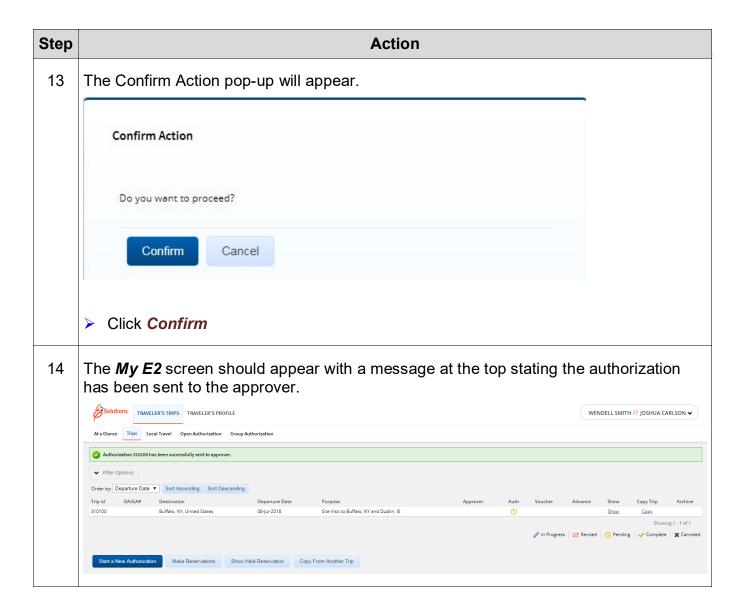

ing steps:















## Step **Action** If you do not have Favorite Account Codes saved or the Account Code needed is not 6b displayed as a Favorite Click the Select Account Codes link The Account Code Selection pop-up window appears: Account Code Selection Add Account Codes Select Account Codes Add Account Code Add an account code by entering the segment data in the corresponding fields below and clicking Add. To pre-fill segment data from an existing account code, click on the account code link in the Templates section below. Bureau: 14 Search Project/Task: Search FCFY/Fund/Program: Search Org Code: Trip Accounting Code Templates Description Account Code Add and Close Add Exit Window

Select the Account Codes needed for this TA Click *Add and Close* (if only choosing one code)