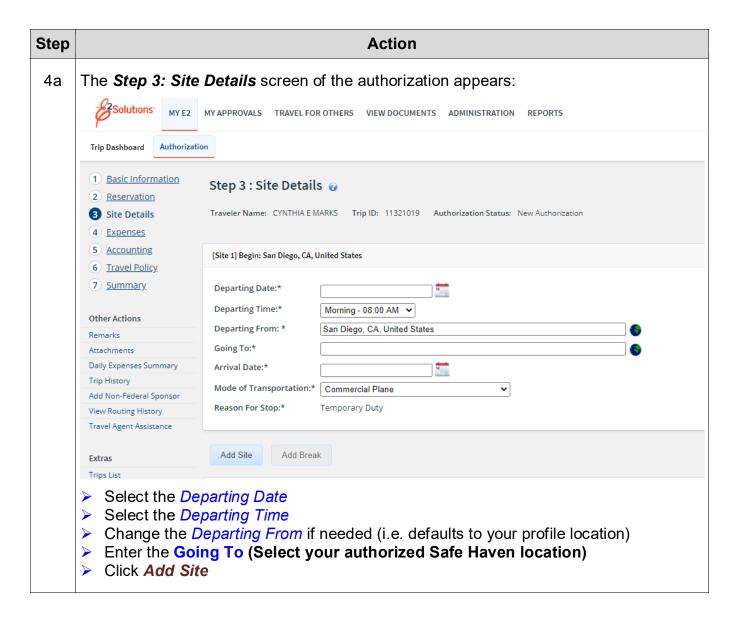

## Shelter In Place (SIP) - Ship Travel

Objectives:

- Create a Basic Travel Authorization (TA)
- Navigate each step of the TA
- Understand the steps when you combine Multiple Locations

Instructions: Execute the following steps: