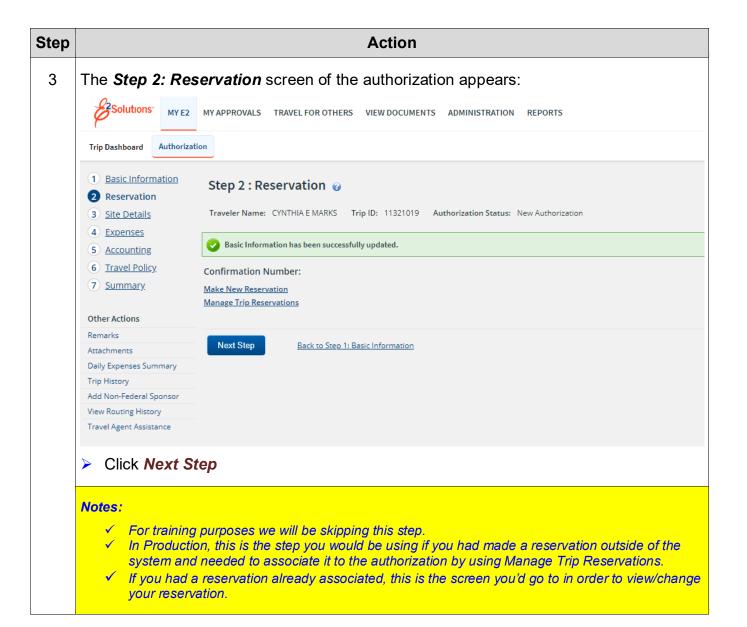

## Shelter In Place (SIP) - Ship Travel

Objectives:

- Create a Basic Travel Authorization (TA)
- Navigate each step of the TA
- Understand the steps when you combine Multiple Locations

Instructions: Execute the following steps: