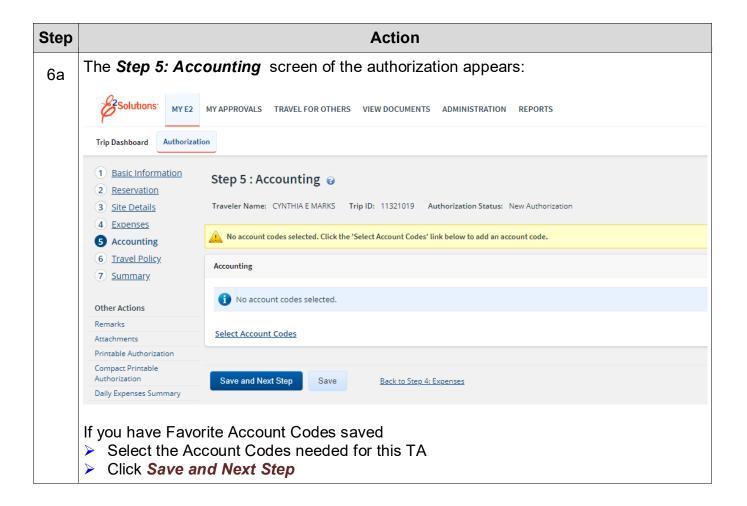

## Step **Action** If you do not have Favorite Account Codes saved or the Account Code needed is not 6b displayed as a Favorite Click the Select Account Codes link The Account Code Selection pop-up window appears: Account Code Selection Add Account Codes Select Account Codes Add Account Code Add an account code by entering the segment data in the corresponding fields below and clicking Add. To pre-fill segment data from an existing account code, click on the account code link in the Templates section below. Bureau: 14 Search Project/Task: Search FCFY/Fund/Program: Search Org Code: Trip Accounting Code Templates Description Account Code Add and Close Add Exit Window

Select the Account Codes needed for this TA Click *Add and Close* (if only choosing one code)