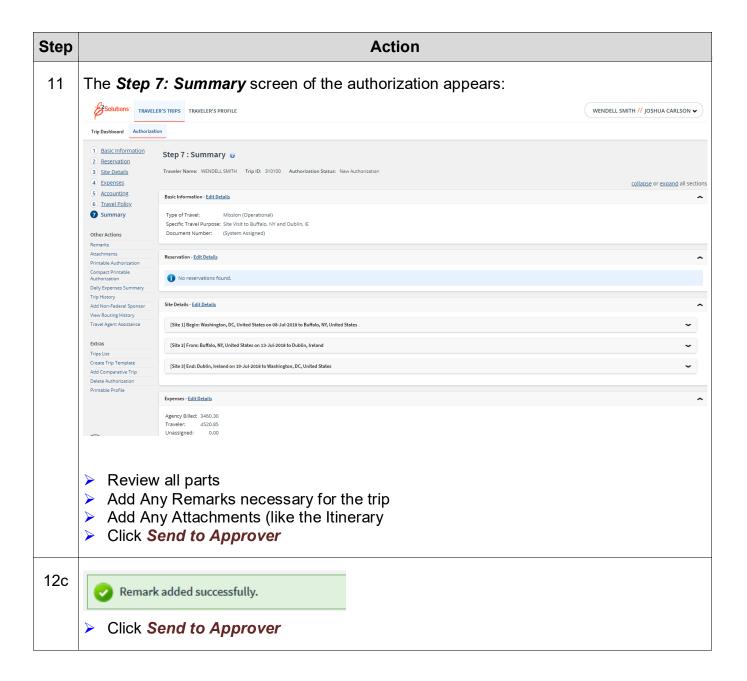

owing steps:















## Step **Action** If you do not have Favorite Account Codes saved or the Account Code needed is not 6b displayed as a Favorite Click the Select Account Codes link The Account Code Selection pop-up window appears: Account Code Selection Add Account Codes Select Account Codes Add Account Code Add an account code by entering the segment data in the corresponding fields below and clicking Add. To pre-fill segment data from an existing account code, click on the account code link in the Templates section below. Bureau: 14 Search Project/Task: Search FCFY/Fund/Program: Search Org Code: Trip Accounting Code Templates Description Account Code Add and Close Add Exit Window

Select the Account Codes needed for this TA Click *Add and Close* (if only choosing one code)