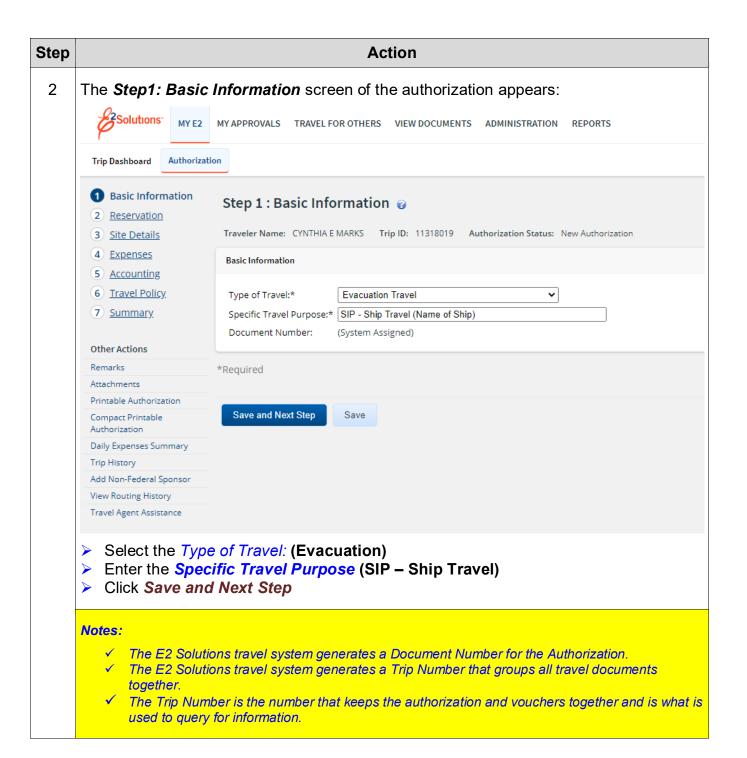

## Shelter In Place (SIP) - Ship Travel

Objectives:

- Create a Basic Travel Authorization (TA)
- Navigate each step of the TA
- Understand the steps when you combine Multiple Locations

Instructions: Execute the following steps: