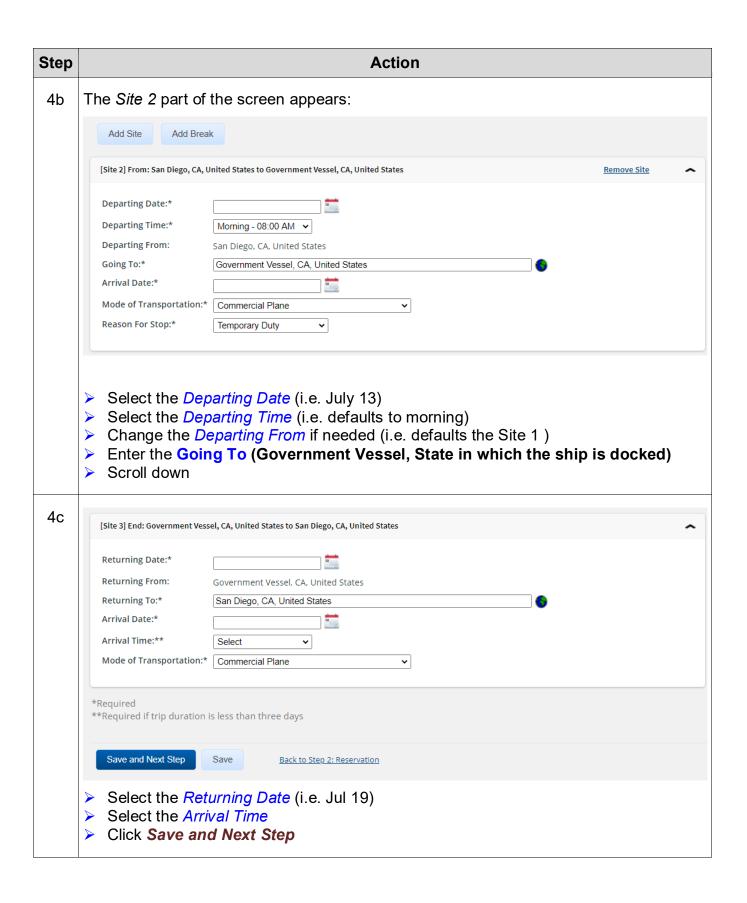

## Shelter In Place (SIP) - Ship Travel

Objectives:

- Create a Basic Travel Authorization (TA)
- Navigate each step of the TA
- Understand the steps when you combine Multiple Locations

Instructions: Execute the following steps:















## Step **Action** If you do not have Favorite Account Codes saved or the Account Code needed is not 6b displayed as a Favorite Click the Select Account Codes link The Account Code Selection pop-up window appears: Account Code Selection Add Account Codes Select Account Codes Add Account Code Add an account code by entering the segment data in the corresponding fields below and clicking Add. To pre-fill segment data from an existing account code, click on the account code link in the Templates section below. Bureau: 14 Search Project/Task: Search FCFY/Fund/Program: Search Org Code: Trip Accounting Code Templates Description Account Code Add and Close Add Exit Window

Select the Account Codes needed for this TA Click *Add and Close* (if only choosing one code)