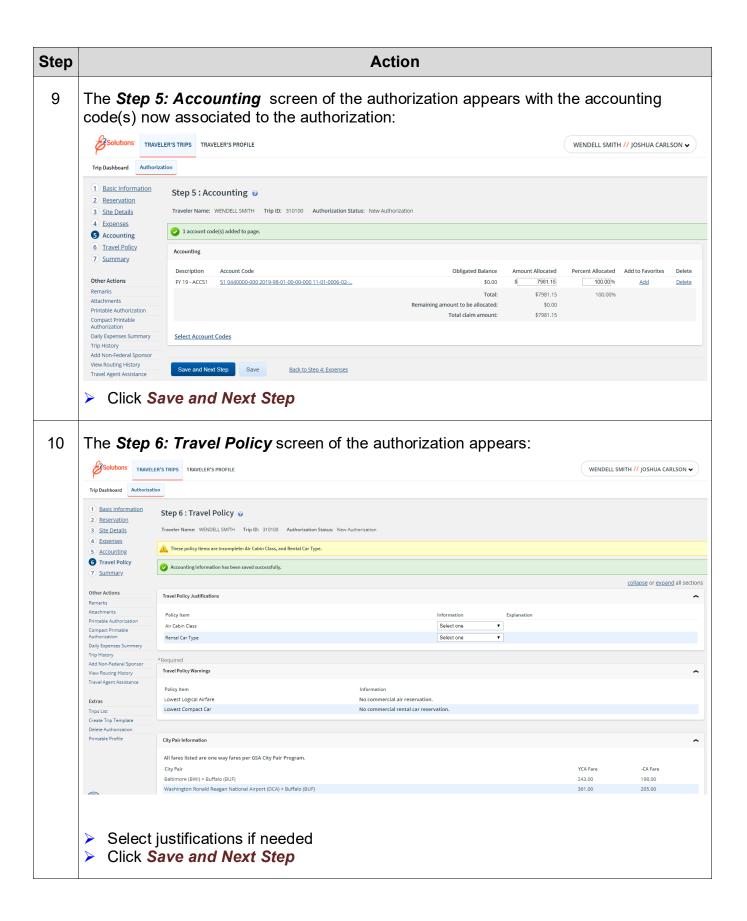

llowing steps:















## Step **Action** If you do not have Favorite Account Codes saved or the Account Code needed is not 6b displayed as a Favorite Click the Select Account Codes link The Account Code Selection pop-up window appears: Account Code Selection Add Account Codes Select Account Codes Add Account Code Add an account code by entering the segment data in the corresponding fields below and clicking Add. To pre-fill segment data from an existing account code, click on the account code link in the Templates section below. Bureau: 14 Search Project/Task: Search FCFY/Fund/Program: Search Org Code: Trip Accounting Code Templates Description Account Code Add and Close Add Exit Window

Select the Account Codes needed for this TA Click *Add and Close* (if only choosing one code)