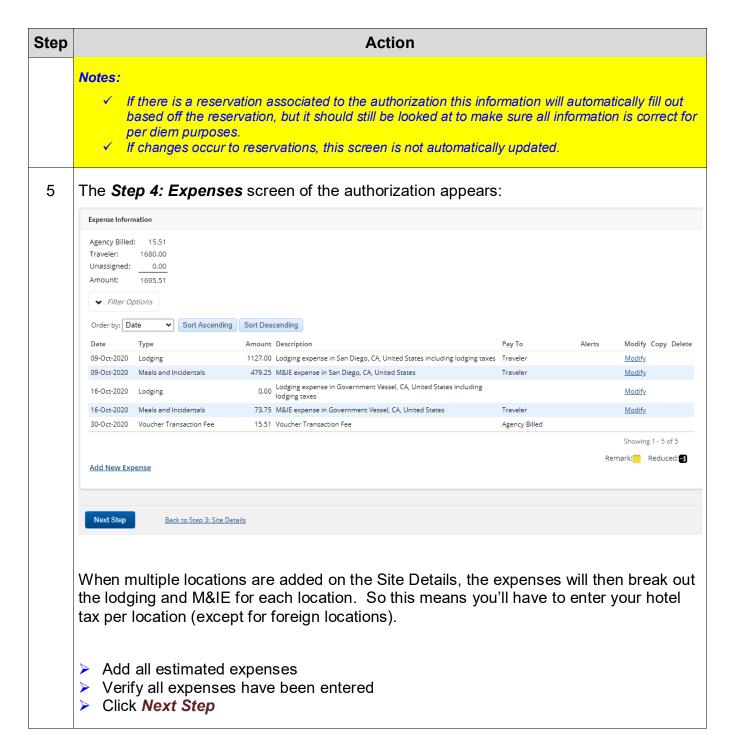

## Shelter In Place (SIP) - Ship Travel

Objectives:

- Create a Basic Travel Authorization (TA)
- Navigate each step of the TA
- Understand the steps when you combine Multiple Locations

Instructions: Execute the following steps:















## Step **Action** If you do not have Favorite Account Codes saved or the Account Code needed is not 6b displayed as a Favorite Click the Select Account Codes link The Account Code Selection pop-up window appears: Account Code Selection Add Account Codes Select Account Codes Add Account Code Add an account code by entering the segment data in the corresponding fields below and clicking Add. To pre-fill segment data from an existing account code, click on the account code link in the Templates section below. Bureau: 14 Search Project/Task: Search FCFY/Fund/Program: Search Org Code: Trip Accounting Code Templates Description Account Code Add and Close Add Exit Window

Select the Account Codes needed for this TA Click *Add and Close* (if only choosing one code)