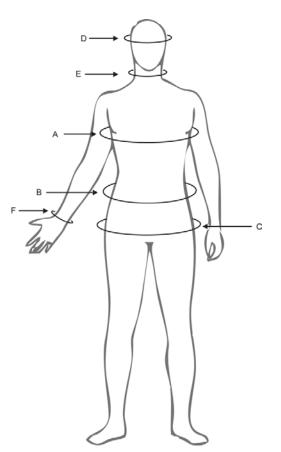

## **MEASUREMENTS** (use soft measuring tape, pull tape snugly)

| GENDER       |              |              | ⊖ Fe |      |      |      |
|--------------|--------------|--------------|------|------|------|------|
| GLOVE SIZE   | $\bigcirc$ S | $\bigcirc$ N | 1 (  | )L ( | ) XL | ⊖XXL |
| HEIGHT       |              |              |      | ft.  |      | in.  |
| WEIGHT       |              |              |      |      |      | lb.  |
| CHEST / BUST | (A)          |              |      |      |      | in.  |
| WAIST (B)    |              |              |      |      |      | in.  |
| HIPS (C)     |              |              |      |      |      | in.  |
| HEAD CIRCUN  | /IFERENC     | CE (D)       |      |      |      | in.  |
| NECK CIRCUN  | 1FERENC      | E (E)        |      |      |      | in.  |
| WRIST CIRCU  | MFEREN       | CE (F)       |      |      |      | in.  |
| SHOE SIZE    |              |              | ⊖ FE | MALE | 0    | MALE |